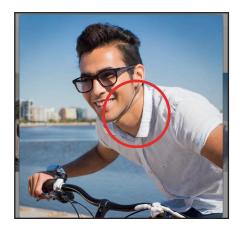

## **Tips for Recognizing Al-Generated Images**

- Zoom in and examine the details.
- Blurred or unclear boundaries
- Incomplete or oddly shaped body parts: human hands are difficult for AI to accurately create.
- Extra things or smudges