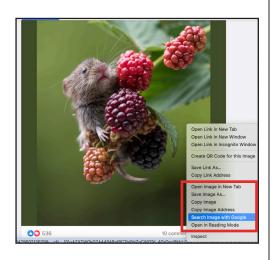

## **Tools for Detecting AI**

Google image search and Google Lens

- Right click on an image
- Select: **Search image with Google**
- Bing visual search

- Alornot.com
- Snopes.com