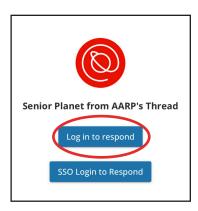

You'll need to create an Enwoven account to contribute to this collection. To get started, select **Log in to respond**.

On the next screen, select **Sign Up**. It's directly under the blue

Log in button.