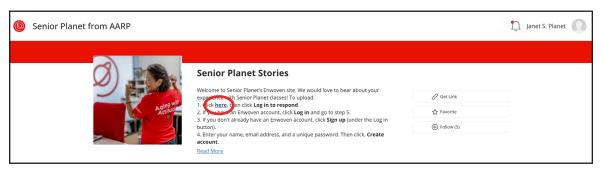

## **Senior Planet Stories**

Share your Senior Planet story!

Open your preferred browser and navigate to the following: <u>seniorplanet.org/enwoven-collection</u>. You can explore the collection, and when you're ready to contribute your own story, click the word "here" in Step 1 under the collection's title.

You'll need to create an Enwoven account to contribute to this collection. To get started, select **Log in to respond**.

On the next screen, select **Sign Up**. It's directly under the blue

Log in button.

Enter the required information:
name, email address, and
password. Your password
should be at least 8 characters and
include numbers and letters. Click
Create account when ready.