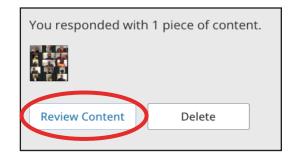

You'll see a thumbnail of the photo you selected. To use the file as-is, select the blue **Submit** button at the bottom of your screen.

For more options before submitting, select **Review Content**.