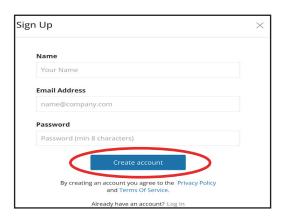

Enter the required information:
name, email address, and
password. Your password
should be at least 8 characters and
include numbers and letters. Click
Create account when ready.