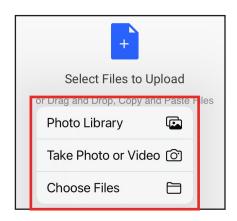

# **Upload Photos**

Selecting **Upload file** will bring up a screen that looks like the image below. You have several options. You can choose a file from your device or connect to an external platform where you store your photos.

2 If you choose a file from your device, the steps will vary slightly depending on the device.

#### Mobile device:

Tap the **blue document** icon, and then select where you'll upload from. You can find pictures in your Photo Library or Gallery, or you can take a new photo using your device's camera.