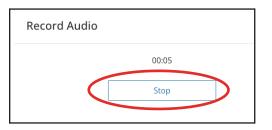

# **Add a Voice Recording**

1 Select the **Record voice** button to record audio. You'll likely have to grant permission for the platform to access your device's microphone.

Record voice

Once you've allowed access to your device's microphone, you'll see a countdown to begin recording. Select **Stop** when you've finished.