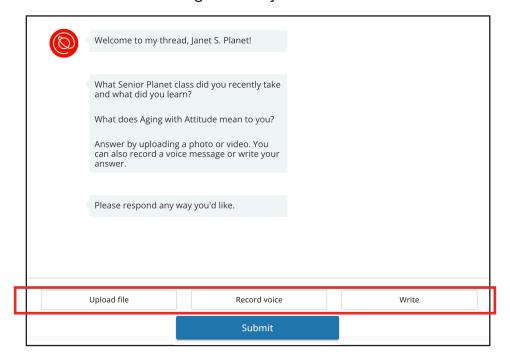

## **Choose How to Contribute**

Select the tab that corresponds to your contribution, then follow the prompts.

- Upload file: upload an image or video.
- Record voice: record a voice memo directly to the collection.
- Write: leave a written message directly in the collection.

After you add your contribution, you'll click or tap the blue **Submit** button. Senior Planet staff will review the submission before it appears in the collection.