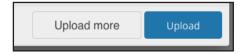

From your Photos or Gallery, tap the picture you want and then tap Add.

You'll see a thumbnail of the image at the top of the window. In the bottom, right corner you'll see **Upload More** and **Upload**. If you're done uploading, select Upload.