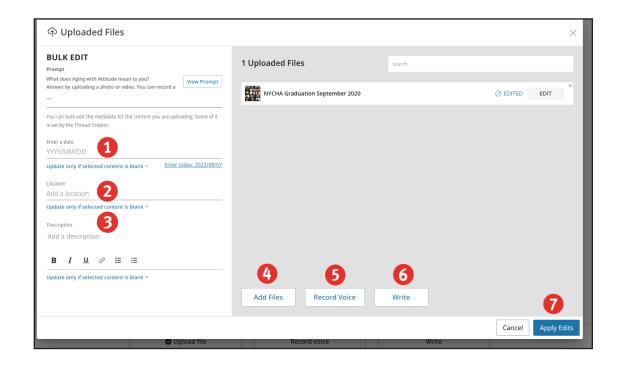

# **Review Content Options**

If you decide to review content, a window will appear with several options.

- 1 Enter a date.
- Add a location.
- Add a description.
- 4 Upload additional files.
- 6 Add a voice memo.
- 6 Include a written note along with your photo.
- When you're ready, click **Apply Edits**.