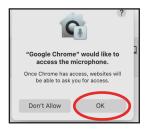

# **Add a Voice Recording**

1 Select the **Record voice** button to record audio. You'll likely have to grant permission for the platform to access your device's microphone.

Record voice

Once you've allowed access to your device's microphone, you'll see a countdown to begin recording. Select **Stop** when you've finished.