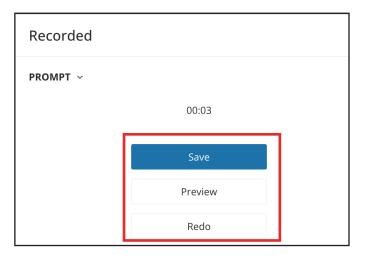

If you're not ready to record just yet, no worries! Just select the **X**.

On the next screen, you can select **Preview** to listen to your audio. If you want to re-record, select **Redo**.
When you're happy with your recording, select **Save**.

4 Select **Submit** to add your recording to the Senior Planet Stories Enwoven collection!