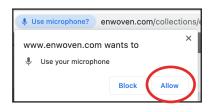

# **Add a Voice Recording**

1 Select the **Record voice** button to record audio. You'll likely have to grant permission for the platform to access your device's microphone.

Record voice

Once you've allowed access to your device's microphone, you'll see a countdown to begin recording. Select **Stop** when you've finished.