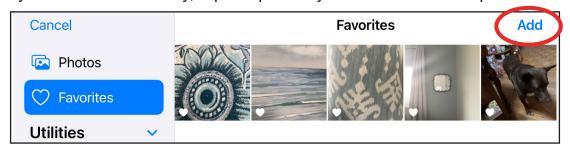

From your Photos or Gallery, tap the picture you want and then tap Add.

You'll see a thumbnail of the image at the top of the window. In the bottom, right corner you'll see **Upload More** and **Upload**. If you're done uploading, select Upload.