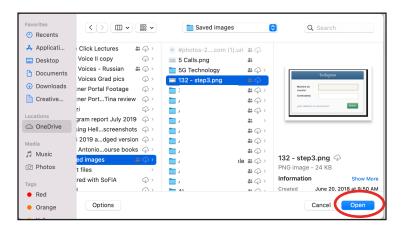

### Computer:

Drag and drop the photo from its location on your computer or click the **blue document** icon in the center to open your computer's file finder.

Select the file you want to upload and click **Open**.