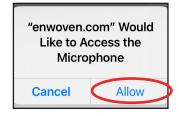

# **Add a Voice Recording**

1 Select the **Record voice** button to record audio. You'll likely have to grant permission for the platform to access your device's microphone.

Record voice

Once you've allowed access to your device's microphone, you'll see a countdown to begin recording. Select **Stop** when you've finished.