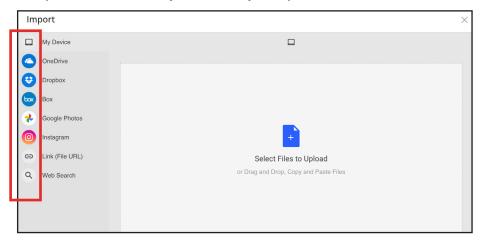

# **Upload Photos**

Selecting **Upload file** will bring up a screen that looks like the image below. You have several options. You can choose a file from your device or connect to an external platform where you store your photos.

These multimedia tools include:

- Photos
- Videos
- Audio recordings

- Interactive map
- Interactive timeline
- Social media posts

Users can upload, record, or pull from the web. Or they can collect files from their computers or mobile devices. Users can also search YouTube, Vimeo, and Google Images, or import from Instagram, Dropbox, Google Photos, and more.