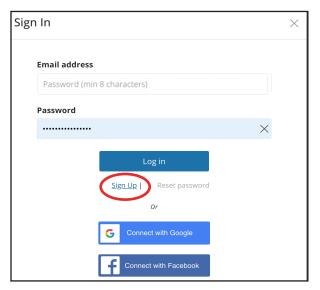

You'll need to create an Enwoven account to contribute to this collection. To get started, select **Log in to respond**.

On the next screen, select **Sign Up**. It's directly under the blue

Log in button.